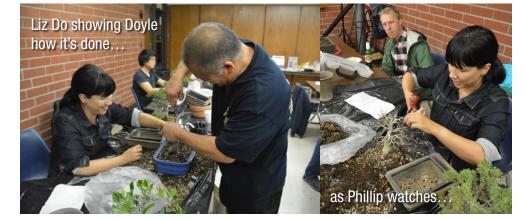

# THE DIRT ON REPOTTING

Our March meeting was a potting workshop with longtime DIBK supporters Fred Miyahara, and Michael Sykes. They both endured the long drive from San Diego to share their wisdom with our club. The meeting was well attended, and many member trees are now ready for summer and new growth!

Michael Sykes talks wire...

and potting options...

It can seem like a lot of work to bring your material, tools, soil, and pots to a workshop, but the end results are worth it. More importantly is the knowledge you go home with, that will benefit you long after the workshop is over.

Learning proper techniques like root prep, soil composition, best time to repot, maintenance and aftercare is invaluable, and having two great teachers with years of experience is the best way to learn.

Fred Floresca getting to the root of the matter...

6

V

-

NROV

Shirley Floresca taming an unruly Olive...

Glen watches intently as Fred explains the root prep process...

Discussing root work with Glen and Carol...

Fred Miyahara working the roots of Glen Takahashi's Juniper...

Position...

All done.

Adjust root contact... Wire tree to pot....

Tucker McClure examines his pot,...

Tucker and Tina Hsu watch Michael prep the pot for wire...

Michael and Tucker adjusting the soil distribution.

Michael Izumoto and Michael Sykes (Mike<sup>2</sup>) adjusting the planting angle...

Fred weighs in on Michael's pot selection....

As did Michael...

"Now mom can have her strainer back!" ~Michael Izumoto HAN

"Keep it." ~Michael's mom Root combing... pick pick pick... poke poke.

12

Kevin Sweeney's All-American bonsai...