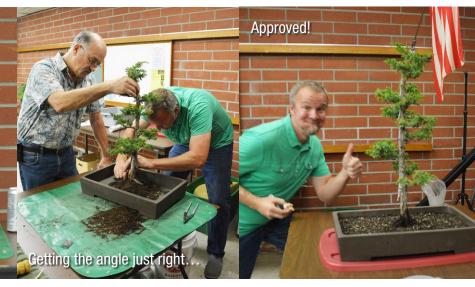

Michael and Tucker adjusting the soil distribution.

Michael Izumoto and Michael Sykes (Mike<sup>2</sup>) adjusting the planting angle...

Fred weighs in on Michael's pot selection....

As did Michael...

"Now mom can have her strainer back!" ~Michael Izumoto HAN