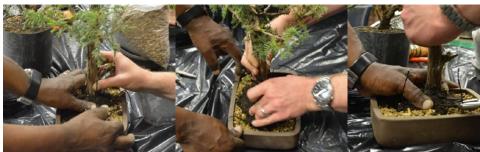

Fred Floresca getting to the root of the matter...

6

V

-

NROV

Shirley Floresca taming an unruly Olive...

Glen watches intently as Fred explains the root prep process...

Discussing root work with Glen and Carol...

Fred Miyahara working the roots of Glen Takahashi's Juniper...

Position...

All done.

Adjust root contact... Wire tree to pot....

Tucker McClure examines his pot,...

Tucker and Tina Hsu watch Michael prep the pot for wire...