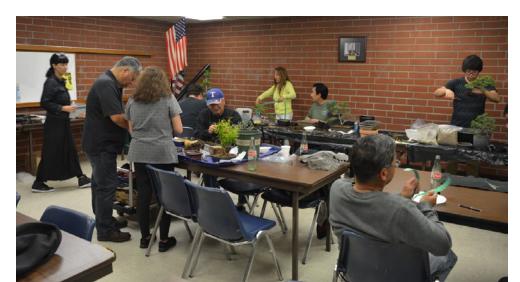

# THE DIRT ON REPOTTING

Our March meeting was a potting workshop with longtime DIBK supporters Fred Miyahara, and Michael Sykes. They both endured the long drive from San Diego to share their wisdom with our club. The meeting was well attended, and many member trees are now ready for summer and new growth!

Michael Sykes talks wire...

and potting options...

It can seem like a lot of work to bring your material, tools, soil, and pots to a workshop, but the end results are worth it. More importantly is the knowledge you go home with, that will benefit you long after the workshop is over.

Learning proper techniques like root prep, soil composition, best time to repot, maintenance and aftercare is invaluable, and having two great teachers with years of experience is the best way to learn.