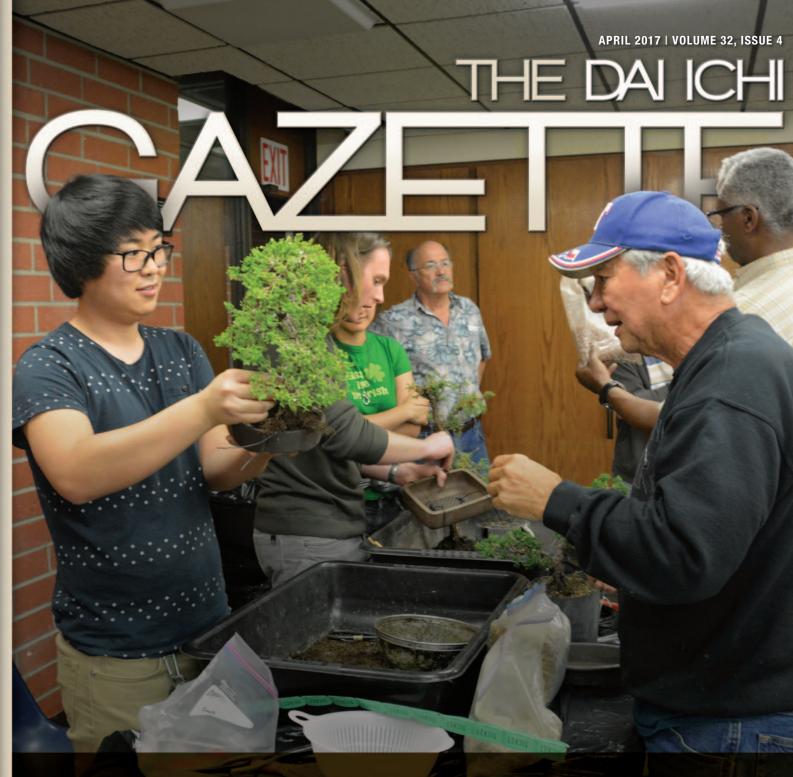

DAI ICHI BONSAI KAI

Terenity through Bonsai

盆中平穏 第一分二

POTTING WORKSHOP with FRED MIYAHARA and MICHAEL SYKES

#### **CLUB FOUNDERS**

Leila Kusumi Co-Founder | Sensei

Jim Tatsukawa Co-Founder | Sensei

On the Cover | Fred Miyahara and Michael Sykes share their repotting knowledge and skills with our club members. Inside Cover | Accent frog and child just chilling out in Kevin Sweeney's Foemina Juniper.

### PRESIDENT'S MESSAGE

love it when our club comes together and involves everybody who shows up. Our last meeting was such an event, and we literally got our hands dirty. Our repotting club meeting, led by Fred Miyahara and Michael Sykes, was a great success. We had old pros and

# THE DIRT ON REPOTTING

Our March meeting was a potting workshop with longtime DIBK supporters Fred Miyahara, and Michael Sykes. They both endured the long drive from San Diego to share their wisdom with our club. The meeting was well attended, and many member trees are now ready for summer and new growth!