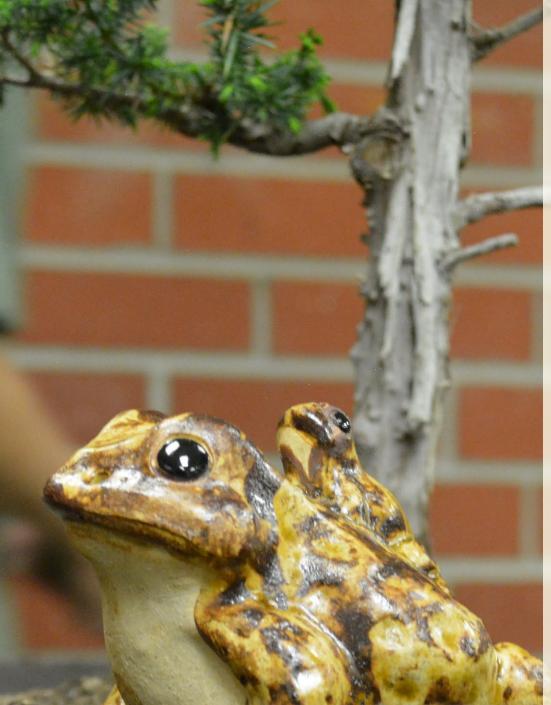

#### **CLUB FOUNDERS**

Leila Kusumi Co-Founder | Sensei

Jim Tatsukawa Co-Founder | Sensei

On the Cover | Fred Miyahara and Michael Sykes share their repotting knowledge and skills with our club members. Inside Cover | Accent frog and child just chilling out in Kevin Sweeney's Foemina Juniper.